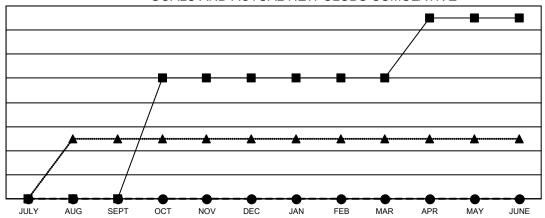

#### Clubs **RESULTS FOR 2021-2022 NEW CLUB GOAL NEW CLUBS DROPPED CLUBS** QUARTER 2 0 0 JULY/AUG/SEPT 2 0 2 OCT/NOV/DEC 0 0 0 JAN/FEB/MAR 0 APR/MAY/JUNE

## GOALS AND ACTUAL NEW CLUBS CUMULATIVE

■ - CURRENT YEAR GOALS FOR NEW CLUBS

- ● - CURRENT YEAR ACTUAL NEW CLUBS

- ▲ - LAST YEAR ACTUAL NEW CLUBS