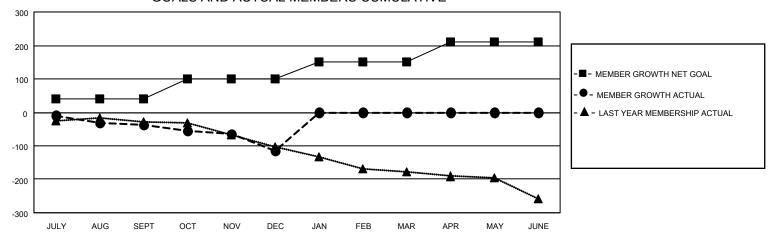

# Results as of: 12/31/2021 LOCATION: ALBERTA

| Members               |                           |                         |                                                    |  |  |  |  |
|-----------------------|---------------------------|-------------------------|----------------------------------------------------|--|--|--|--|
| RESULTS FOR 2021-2022 |                           |                         |                                                    |  |  |  |  |
| QUARTER               | MEMBER GROWTH NET<br>GOAL | MEMBER GROWTH<br>ACTUAL | DROPPED<br>MEMBERS ACTUAL<br>(including transfers) |  |  |  |  |
| JULY/AUG/SE           | PT 40                     | 52                      | 85                                                 |  |  |  |  |
| OCT/NOV/DEC           | 60                        | 67                      | 135                                                |  |  |  |  |
| JAN/FEB/MAR           | 50                        | 0                       | 0                                                  |  |  |  |  |
| APR/MAY/JUN           | IE 60                     | 0                       | 0                                                  |  |  |  |  |

### GOALS AND ACTUAL MEMBERS CUMULATIVE

| DROPPED CLUBS: 4 |     | 41 CLUBS OF 183 ADDED 1 OR<br>MORE NEW MEMBERS | GENDER DISTRIBUTION  MALE 2,456 (69.38%) |                |
|------------------|-----|------------------------------------------------|------------------------------------------|----------------|
|                  |     |                                                | FEMALE                                   | 1,084 (30.62%) |
| DROPPED MEMBERS  |     |                                                | NON BINARY                               | 0 (0.00%)      |
| DECEASED         | 32  |                                                | PREFER NOT TO ANSWER                     | 0 (0.00%)      |
| CLUB CANCELLED   | 23  |                                                | TOTAL FAMILY UNIT MEMBERS                | 580            |
| OTHER            | 165 | CLICK HERE FOR CUMULATIVE                      | TOTAL FAMILY UNIT MEMBERS 300            |                |
| TOTAL            | 220 | MEMBERSHIP DATA                                | FAMILY MEMBERS PAYING HAL<br>DUES        | F 297          |